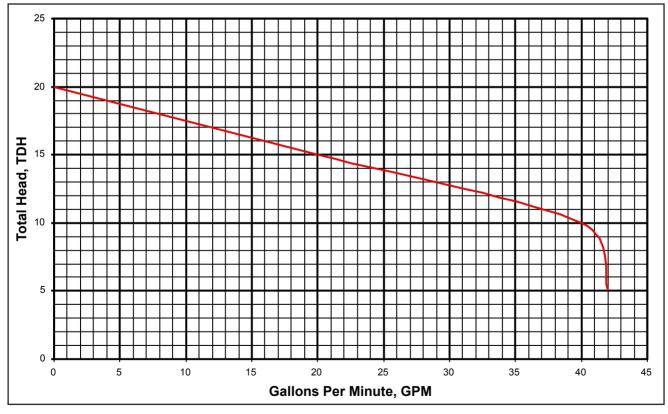

#### **CHAMPION PUMP - PUMP PERFORMANCE CURVE**

| Model    | НР  | Volts | Phase | Amps | Cord Length | Switch         |
|----------|-----|-------|-------|------|-------------|----------------|
| CPS3V-11 | 1/3 | 115   | 1     | 4.0  | 10          | Vertical Float |
| CPS3V-12 | 1/3 | 115   | 1     | 4.0  | 20          | Vertical Float |