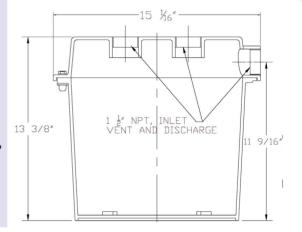

## CPS3VLT 1/3HP

**LAUNDRY TRAY** 

### **APPLICATIONS**

Laundry Trays, Wet Bars, Utility Sinks, Dehumidifying/Air Conditioning Units