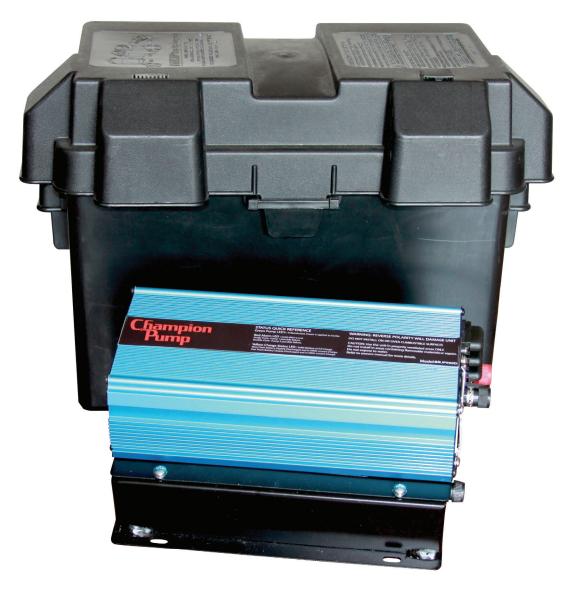

## **BBUP** BACKUP SYSTEM

## **FEATURES/BENEFITS**

- Automatically Switches to Battery Power/Provides Full Pump Performance with Battery Power
- Primary Pump will Run on Battery Power/Do Not Need a Second Pump
- Battery Charges Automatically
- Indicator Lights for Mode of Operation
- Includes: Battery Box & 36" Positive & Negative Cables
  Battery Not Included
- Modified Sine Wave Output
- AC Line Input is Protected with a 10A Slow Blow Fuse
- 4 AWG Battery Cables Included
- System Runs On AC or DC Power