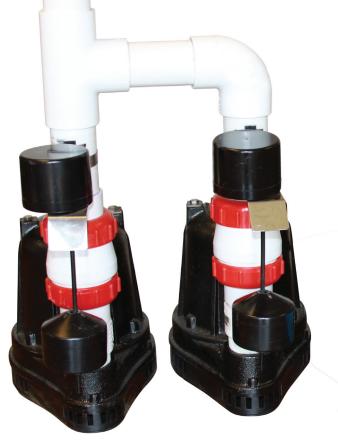

## DUPLEX ALTERNATING BACKUP SYSTEM

## **FEATURES/BENEFITS**

- System Runs on AC or DC Power
- Automatically Switches to Battery Power/Provides Full Pump Performance with Battery Power
- Both Pumps Alternate as First Pump On/Second Pump Gets Used Every Other Cycle
- Second Pump Will Automatically Come On if First Pump Does Not Keep Up with Incoming Flows
- Built In Alarm if Both Pumps Do Not Keep Up With Incoming Flows
- Built In Alarm To Alert If One of the Pumps Has Failed Indicated Which Pump to Check

- Comes Standard With Two Switches/
  Second Switch Operates If First Switch Fails
- Battery Charges Automatically
- Indicator Lights for Battery Charging: Pump Run Lights; Alarm Lights or Unit is Overloaded
- Includes: Battery Box & 36" Positive & Negative Cables
  - Battery Not Included
- Optional Auto Dialer For Alarm Functions
- Optional Separate High Water Alarm Float