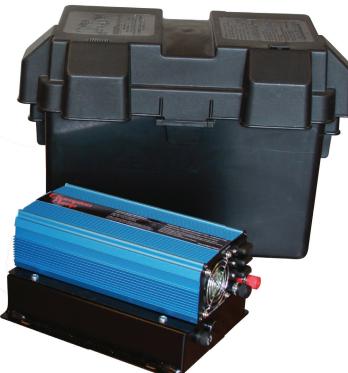

- Comes Standard With Two Switches/
  Second Switch Operates If First Switch Fails
- Battery Charges Automatically
- Indicator Lights for Battery Charging: Pump Run Lights; Alarm Lights or Unit is Overloaded
- Includes: Battery Box & 36" Positive & Negative Cables
  - Battery Not Included
- Optional Auto Dialer For Alarm Functions
- Optional Separate High Water Alarm Float